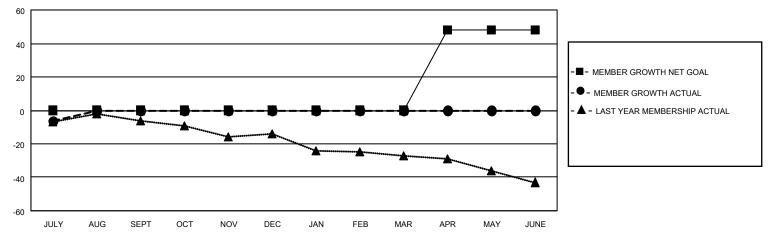

## District 5 SW

| Clubs         |               |             |               | Members               |                        |                         |                                                    |  |  |
|---------------|---------------|-------------|---------------|-----------------------|------------------------|-------------------------|----------------------------------------------------|--|--|
|               | RESULTS FOR   | R 2020-2021 |               | RESULTS FOR 2020-2021 |                        |                         |                                                    |  |  |
| QUARTER       | NEW CLUB GOAL | NEW CLUBS   | DROPPED CLUBS | QUARTER MEME          | BER GROWTH NET<br>GOAL | MEMBER GROWTH<br>ACTUAL | DROPPED<br>MEMBERS ACTUAL<br>(including transfers) |  |  |
| JULY/AUG/SEPT | 0             | 0           | 0             | JULY/AUG/SEPT         | 0                      | 1                       | 7                                                  |  |  |
| OCT/NOV/DEC   | 0             | 0           | 0             | OCT/NOV/DEC           | 0                      | 0                       | 0                                                  |  |  |
| JAN/FEB/MAR   | 0             | 0           | 0             | JAN/FEB/MAR           | 0                      | 0                       | 0                                                  |  |  |
| APR/MAY/JUNE  | 1             | 0           | 0             | APR/MAY/JUNE          | 48                     | 0                       | 0                                                  |  |  |